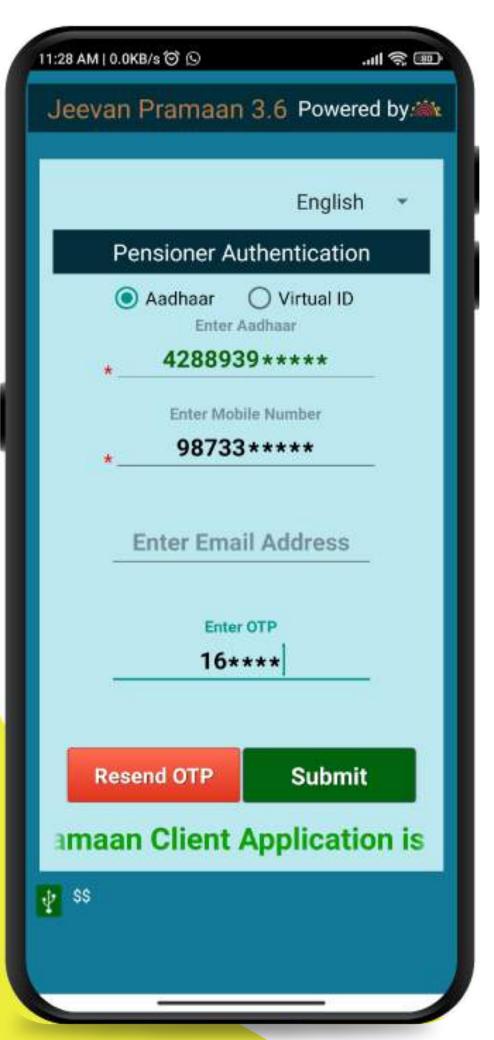

STEP-7

Pensioner Authentication- Fill in required details -> submit -> Enter OTP -> submit.