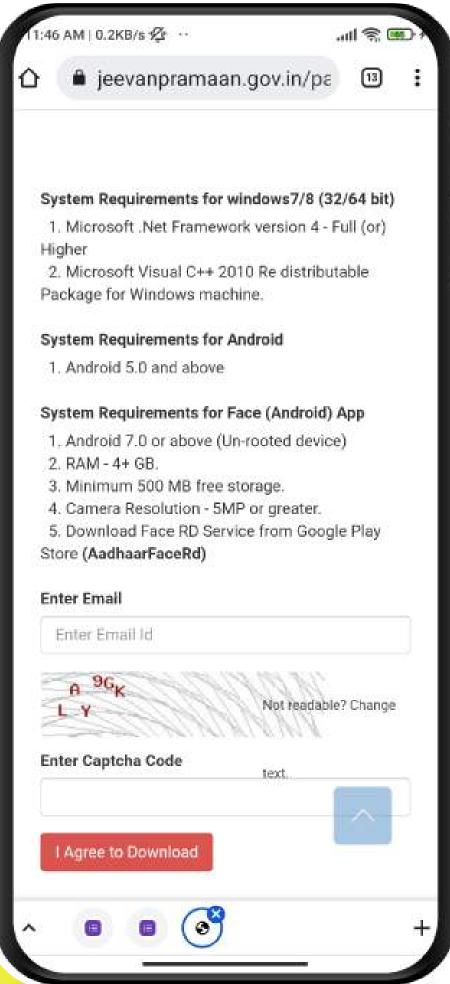

## Download Jeevan Pramaan Face Application from

https://jeevanpramaan.gov.in/package/download

Download Jeevan Pramaan Version 3.6.3 Android Face App.

#### STEP-4

Provide required information -> a link will be sent to the email ID provided -> Click on link -> file gets downloaded and visible in downloads.

<u>Digital India</u>

Click on file to install app