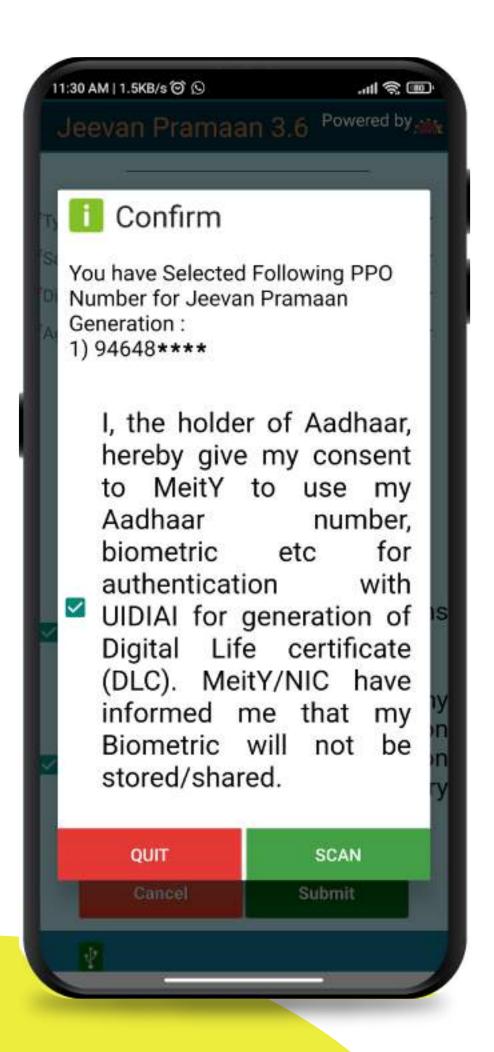

#### STEP-9

In this pop-up window select "yes" to continue with the scan process.

<u>Digital India</u> Power To Empower

Click on the checkbox and follow instructions shown on screen.

While scanning keep face straight with proper lighting and follow the instructions shown on screen.