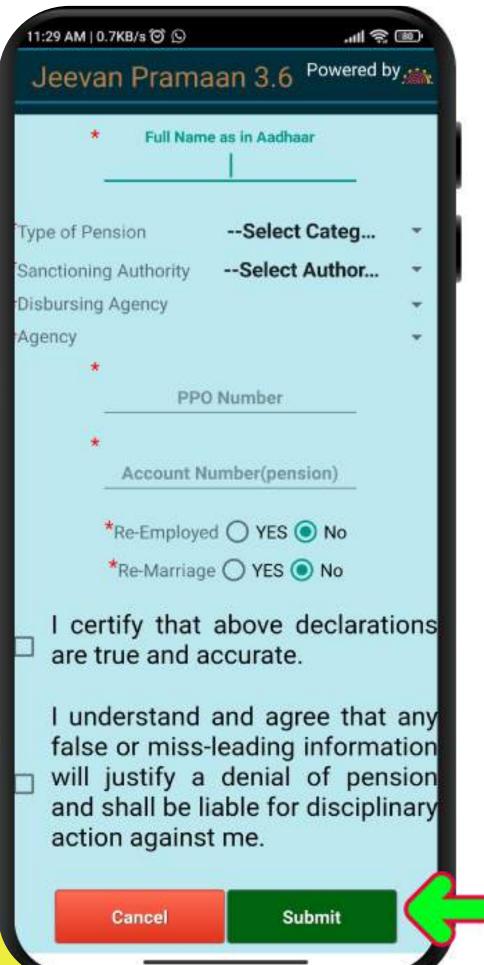

STEP-7

Pensioner Authentication- Fill in required details -> submit -> Enter OTP -> submit.

#### STEP-8

**Digital India** 

Note:- Incorrect information may lead to non-updation of DLC at Pension Disbursing Office.