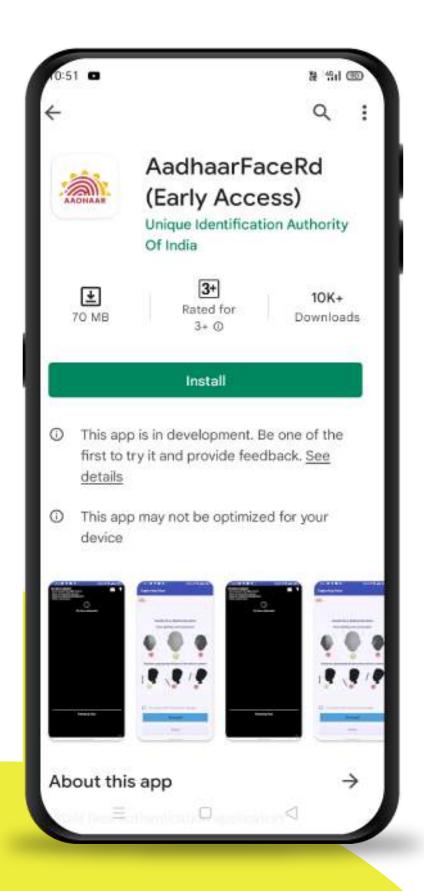

## Process of submitting Life Certificate through "FACE AUTHENTICATION"

https://play.google.com/store/apps/details?id=in.gov.uidai.facerd

\*NOTE- This Application is for Android User only.