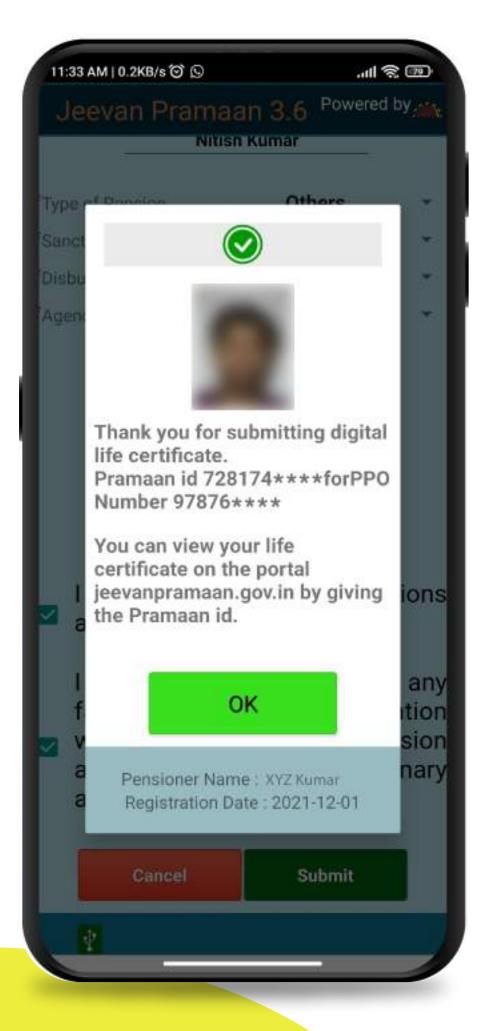

After face scanning submission appears on the mobile screen along with the Pramaan ID and PPO no.

\*For queries mail us at dlc.doppw@gov.in \*Follow us Facebook and Twitter

f@facebook.com/DoPPW.India (in the control of the c