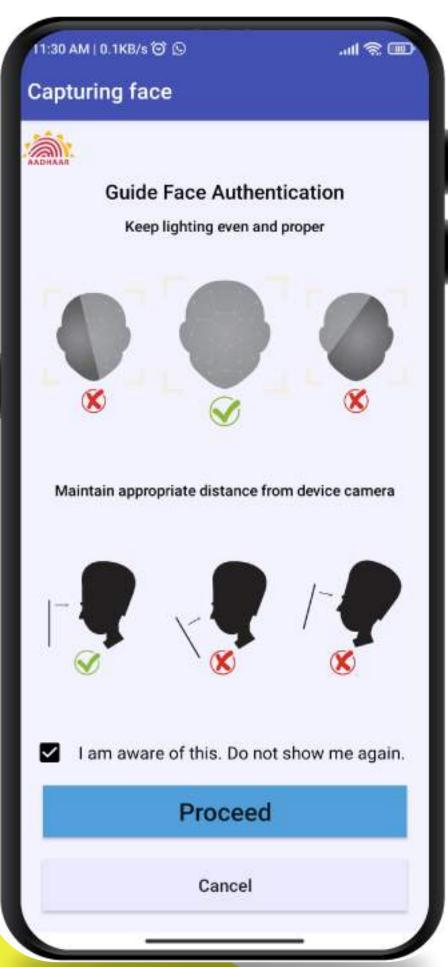

#### STEP-9

In this pop-up window select "yes" to continue with the scan process.

<u>Digital India</u> Power To Empower

Click on the checkbox and follow instructions shown on screen.

While scanning keep face straight with proper lighting and follow the instructions shown on screen.