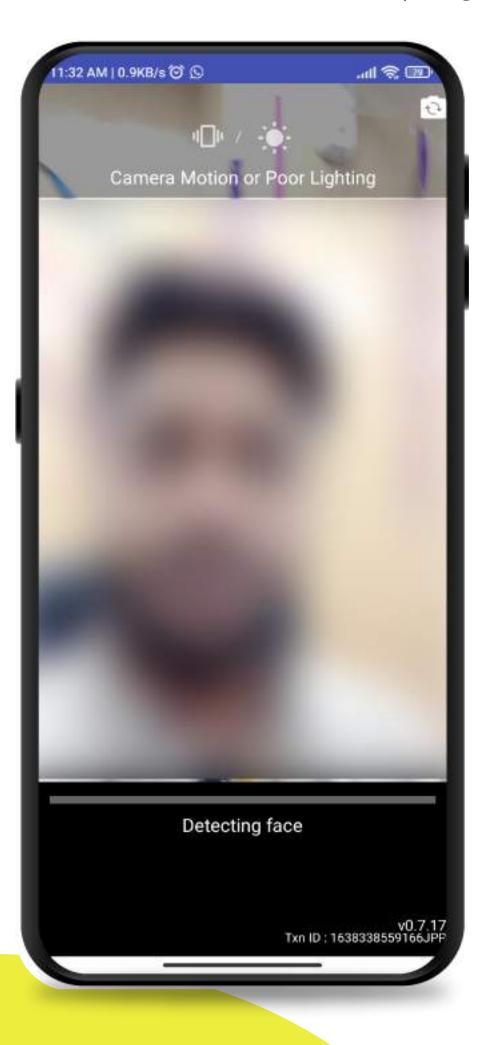

#### STEP-9

In this pop-up window select "yes" to continue with the scan process.

<u>Digital India</u> Power To Empower

Click on the checkbox and follow instructions shown on screen.

While scanning keep face straight with proper lighting and follow the instructions shown on screen.

After face scanning submission appears on the mobile screen along with the Pramaan ID and PPO no.

\*For queries mail us at dlc.doppw@gov.in \*Follow us Facebook and Twitter

f@facebook.com/DoPPW.India (in the control of the c