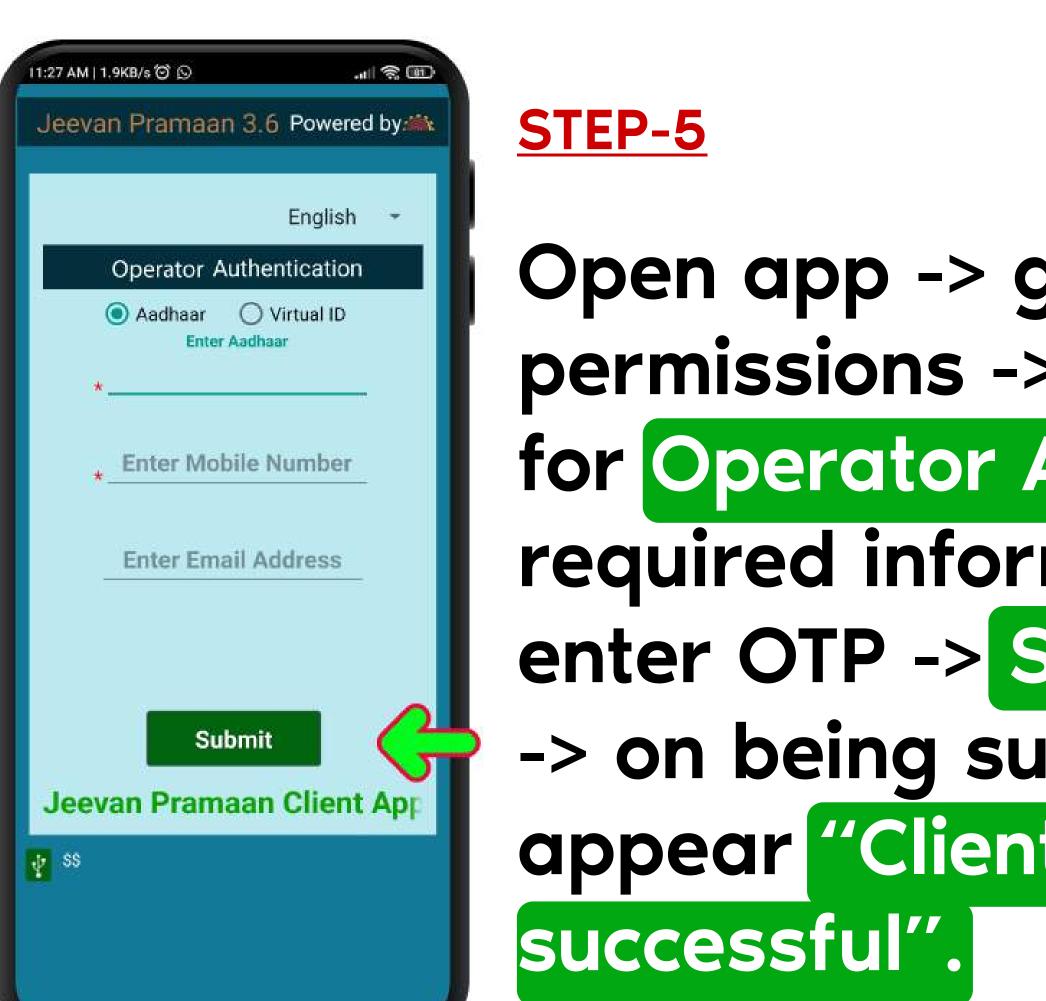

Open app -> give required permissions -> this opens a screen for Operator Authentication -> give required information -> submit -> enter OTP -> Scan face of operator -> on being successful, pop-up will appear "Client registration