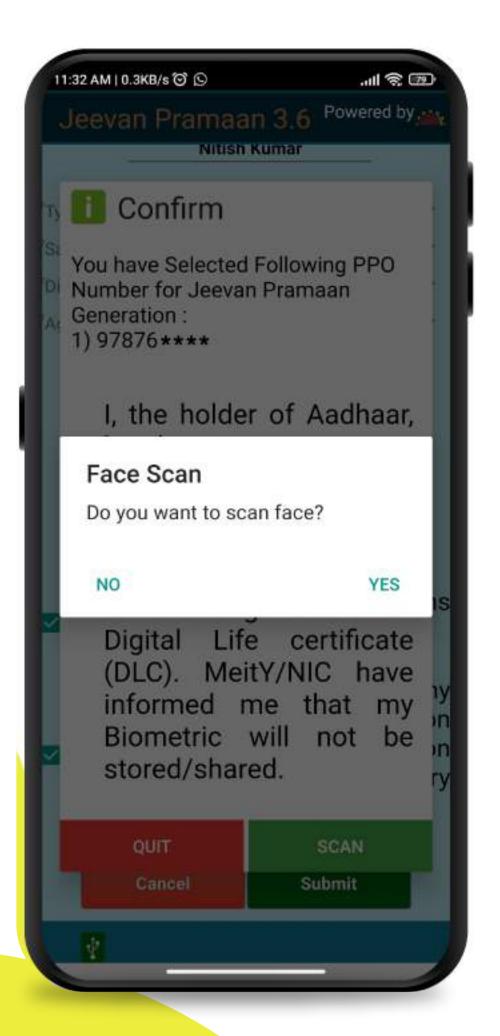

#### STEP-9

In this pop-up window select "yes" to continue with the scan process.

<u>Digital India</u> Power To Empower

Click on the checkbox and follow instructions shown on screen.

While scanning keep face straight with proper lighting and follow the instructions shown on screen.