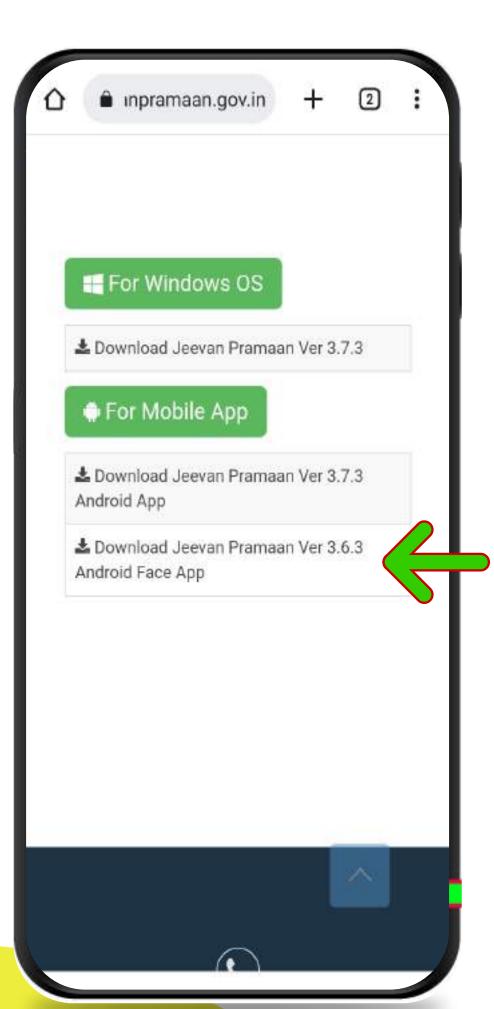

## Download Jeevan Pramaan Face Application from

https://jeevanpramaan.gov.in/package/download

Download Jeevan Pramaan Version 3.6.3 Android Face App.