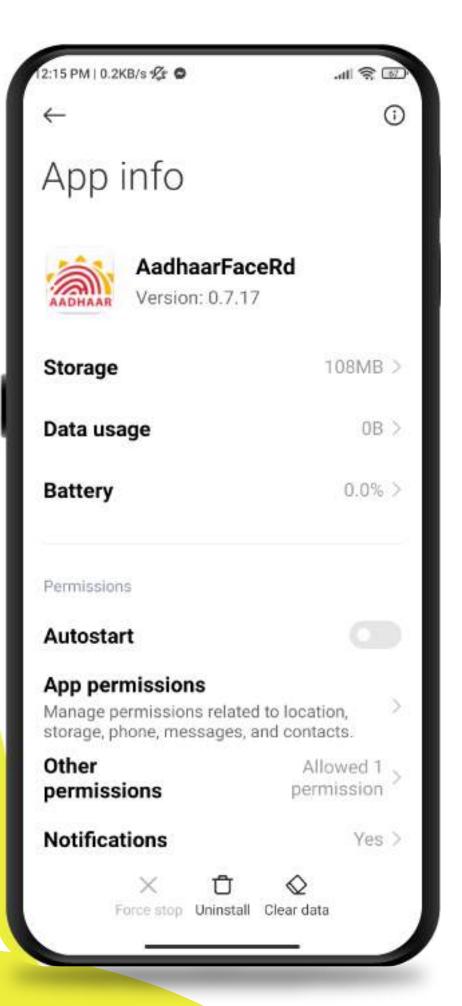

#### STEP-2

After the Rd service is installed it will be visible only in settings but not in downloaded apps.

App Info as shown in screenshot.